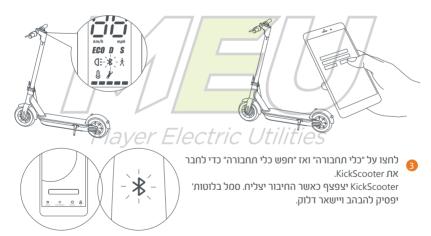

### 3. תרשים

מד מהירות: מציג את המהירות הנוכחית של KickScooter וגם קודים של שגיאות.

מצבים: קיימים שלושה מצבים. "Eco" לחסכון בחשמל (תאוצה חלקה, מתאים למתחילים). מצב D הוא מצב "רגיל" ומצב s הוא מצב "ספורט" (חזק, מומלץ לרוכבים מיומנים בלבד).

מצב הולכי רגל: מקל על הדחיפה של KickScooter

בלוטות': צלמית מהבהבת מציינת שה- KickScooter חובר בהצלחה למכשיר הנייד.

שגיאה: צלמית מפתח ברגים מציינת ש- KickScooter מצא שגיאה. רמת סוללה: רמת הסוללה מוצגת באמצעות 5 פסים, שכל אחד מייצג כ-20% מתוך סוללה מלאה.

לחצן הפעלה: יש ללחוץ עליו להפעלת KickScooter; יש ללחוץ ולהחזיק את הלחצן במשך 3 שניות כדי לכבות את KickScooter . כאשר KickScooter מופעל, יש ללחוץ על הלחצן כדי להדליק/לכבות את האורות וללחוץ פעמיים כדי לעבור בין מצבים.

עד להפעלה, WickScooter שומר על מהירות רכיבה נמוכה מאוד ואין אפשרות לרכוב עליו באופן מלא. יש להתקין את היישומון במכשיר הטלפון הנייד (בלוטות' 4.0 ומעלה), להתחבר אל וליהנות KickScooter בעזרת בלוטות' ולבצע את ההוראות ביישומון כדי להפעיל את KickScooter וליהנות מכל ביצועיו.

Segway-Ninebot יישומון

יש לסרוה את הוד OR כדי להוריד את היישומוו.

התקינו את היישומון והירשמו/היכנסו

הדליקו את KickScooter. סמל מהבהב של בלוטות' מציין שהוא ממתין לחיבור.

אפער אוישומון כדי להפעיל את KickScooter ולימדו כיצד לרכוב עליו באופן בטוח. כעת אפשר 👩 להתחיל להשתמש ב- KickScooter, לבדוק את המצב ביישומון וליצור קשר עם משתמשים אחרים. תהנו!