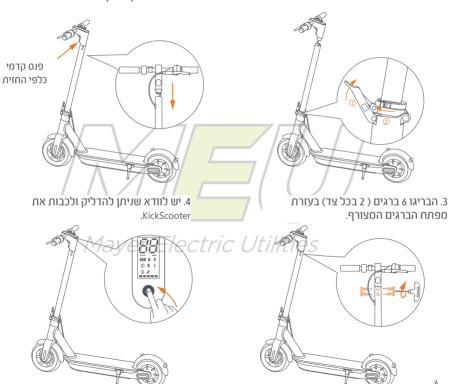

### 4. הרכבת ה- KickScooter

 פיתחו את מוט הכידון והדקו אותו. לאחר מכן פיתחו את הרגלית כך שתתמוך ב-KickScooter.

חברו היטב את חוטי החשמל בתוך הכידון ומוט הכידון. החליקו את הכידון מעל המוט. שימו לב לכיוון הנכון.