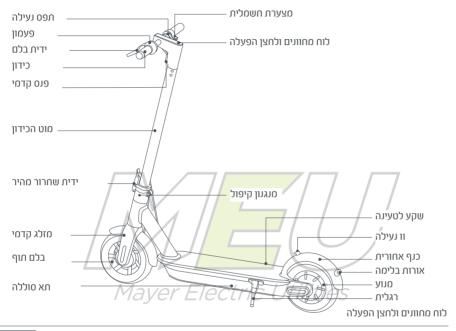

### 3. תרשים

מד מהירות: מציג את המהירות הנוכחית של KickScooter וגם קודים של שגיאות.

מצבים: קיימים שלושה מצבים. "Eco" לחסכון בחשמל (תאוצה חלקה, מתאים למתחילים). מצב D הוא מצב "רגיל" ומצב s הוא מצב "ספורט" (חזק, מומלץ לרוכבים מיומנים בלבד).

מצב הולכי רגל: מקל על הדחיפה של KickScooter

בלוטות': צלמית מהבהבת מציינת שה- KickScooter חובר בהצלחה למכשיר הנייד.

שגיאה: צלמית מפתח ברגים מציינת ש- KickScooter מצא שגיאה. רמת סוללה: רמת הסוללה מוצגת באמצעות 5 פסים, שכל אחד מייצג כ-20% מתוך סוללה מלאה.

לחצן הפעלה: יש ללחוץ עליו להפעלת KickScooter; יש ללחוץ ולהחזיק את הלחצן במשך 3 שניות כדי לכבות את KickScooter . כאשר KickScooter מופעל, יש ללחוץ על הלחצן כדי להדליק/לכבות את האורות וללחוץ פעמיים כדי לעבור בין מצבים.