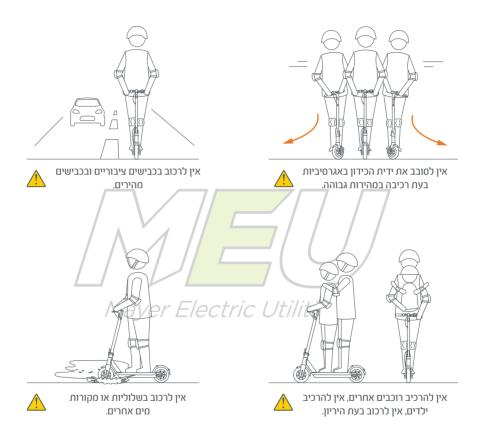

- 9. היה ערני! בדוק את הסביבה הרחוקה מ- KickScooter והקרובה אליו העיניים הן הכלי הטוב ביותר להימנעות בטוחה ממכשולים ומשטחים קשים למעבר (כולל קרקע רטובה, חול, חצץ, קרח ועוד).
- 10. כדי להפחית את הסיכוי לפציעה, יש לקרוא את כל הוראות ה"זהירות" ו"אזהרות" המופיעות במדריך זה ולציית להן. אין לרכוב במהירות מופרזת. אסור בתכלית האיסור לרכוב בדרכים שבהן נוסעים כלי רכב ממונעים. היצרן ממליץ על רכיבה לבני 16 ומעלה בלבד. יש לציית להוראות הבטיחות הבאות תמיד:
  - א. אנשים שאינם מורשים לרכוב על KickScooter:
  - i. אדם שנמצא תחת השפעה של אלכוהול או סמים:
  - ii. אדם החולה במחלה שמסכנת אותו אם הוא עוסק בפעילות גופנית מאומצת.
  - iii. אדם הסובל מבעיות בשיווי המשקל או מיומנויות מוטוריות אשר יקשו עליו לשמור על שיווי משקל.
    - iv. אדם שמשקלו חורג מגבולות המותר (ראו "מפרט").
      - v. נשיח הרוח.
      - ב. רוכבים מתחת לגיל 18 חייבים בליווי מבוגר.
- ג. יש לציית לתקנות ולחוקים המקומיים בעת הר<mark>כיבה על מוצר זה</mark> אין לרכוב במקומות שבהם החוק אוסר על רכיבה. ד. כדי לרכוב באופן בטיחותי, יש לראות היטב את המתרחש מקדימה ולהיות גלוי ונראה היטב לאחרים.
- ד. כדי כד כוב באופן בטידוות, יש כד אורודיטב את הכותר ווש מקדיכוה וכדיות גכדי תראודויטב כאוודים. ה. אין לרכוב בשלג, בגשם או בדרכים רטובות, בוציות, קפואו<mark>ת או</mark> חלקות מסיבה כלשהי. אין לרכוב מעל מכשולים
  - וז. אין כדכוב בשכג, בגשם או בדרכים רטובות, בוציות, קפואות או דוכקות נוטיבו ככשוף. אין כרכוב נועל נוכשול (חול, חצץ או ענפים). הדבר עלול לגרום לאיבוד של <mark>שיווי המשקל או</mark> האחיזה ונפילה.
    - 11. אין לנסות להטעין את KickScooter אם המטען או השקע ה<mark>חשמל</mark>י רטובים.
- 12. בדומה למכשירים חשמליים אחרים, יש להשת<mark>מש במגן מתח ב</mark>עת הטעינה כדי להגן על KickScooter מפני נזק שעלול להיגרם כתוצאה מנחשולי מתח ועליות מתח. יש להשתמש במטען המסופק על-ידי Segway בלבד. אין להשתמש במטען ששייך לדגמים אחרים של המוצר.
- 13. יש להשתמש בחלקים ובאביזרים שאושרו על-ידי Ninebot או Segway בלבר. אין לבצע שינויים ב- KickScooter. שינויים עלולים לפגוע בפעולתו של KickScooter, לגרום לפציעה ו/או נזק חמורים ולבטל "אחריות מוגבלת".