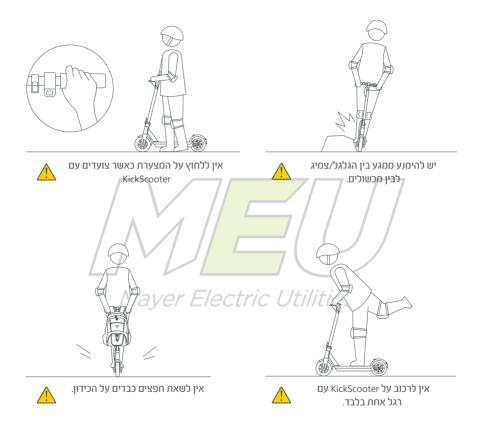

- 9. היה ערני! בדוק את הסביבה הרחוקה מ- KickScooter והקרובה אליו העיניים הן הכלי הטוב ביותר להימנעות בטוחה ממכשולים ומשטחים קשים למעבר (כולל קרקע רטובה, חול, חצץ, קרח ועוד).
- 10. כדי להפחית את הסיכוי לפציעה, יש לקרוא את כל הוראות ה"זהירות" ו"אזהרות" המופיעות במדריך זה ולציית להן. אין לרכוב במהירות מופרזת. אסור בתכלית האיסור לרכוב בדרכים שבהן נוסעים כלי רכב ממונעים. היצרן ממליץ על רכיבה לבני 16 ומעלה בלבד. יש לציית להוראות הבטיחות הבאות תמיד:
  - א. אנשים שאינם מורשים לרכוב על KickScooter:
  - i. אדם שנמצא תחת השפעה של אלכוהול או סמים:
  - ii. אדם החולה במחלה שמסכנת אותו אם הוא עוסק בפעילות גופנית מאומצת.
  - iii. אדם הסובל מבעיות בשיווי המשקל או מיומנויות מוטוריות אשר יקשו עליו לשמור על שיווי משקל.
    - iv. אדם שמשקלו חורג מגבולות המותר (ראו "מפרט").
      - v. נשיח הרוח.
      - ב. רוכבים מתחת לגיל 18 חייבים בליווי מבוגר.
- ג. יש לציית לתקנות ולחוקים המקומיים בעת הר<mark>כיבה על מוצר זה</mark> אין לרכוב במקומות שבהם החוק אוסר על רכיבה. ד. כדי לרכוב באופן בטיחותי, יש לראות היטב את המתרחש מקדימה ולהיות גלוי ונראה היטב לאחרים.
- ד. כדי כד כוב באופן בטידוות, יש כד אורודיטב את הכותר ווש מקדיכוה וכדיות גכדי תראודויטב כאוודים. ה. אין לרכוב בשלג, בגשם או בדרכים רטובות, בוציות, קפואו<mark>ת או</mark> חלקות מסיבה כלשהי. אין לרכוב מעל מכשולים
  - וז. אין כדכוב בשכג, בגשם או בדרכים רטובות, בוציות, קפואות או דוכקות נוטיבו ככשוף. אין כרכוב נועל נוכשול (חול, חצץ או ענפים). הדבר עלול לגרום לאיבוד של <mark>שיווי המשקל או</mark> האחיזה ונפילה.
    - 11. אין לנסות להטעין את KickScooter אם המטען או השקע ה<mark>חשמל</mark>י רטובים.
- 12. בדומה למכשירים חשמליים אחרים, יש להשת<mark>מש במגן מתח ב</mark>עת הטעינה כדי להגן על KickScooter מפני נזק שעלול להיגרם כתוצאה מנחשולי מתח ועליות מתח. יש להשתמש במטען המסופק על-ידי Segway בלבד. אין להשתמש במטען ששייך לדגמים אחרים של המוצר.
- 13. יש להשתמש בחלקים ובאביזרים שאושרו על-ידי Ninebot או Segway בלבר. אין לבצע שינויים ב- KickScooter. שינויים עלולים לפגוע בפעולתו של KickScooter, לגרום לפציעה ו/או נזק חמורים ולבטל "אחריות מוגבלת".

### אזהרה

ידית הבלם.

בעת בלימה חזקה קיימת סכנה של פציעה ונפילות כתוצאה מאיבוד האחיזה. שימרו על מהירות מתונה ושימו לב לסכנות אפשרויות.