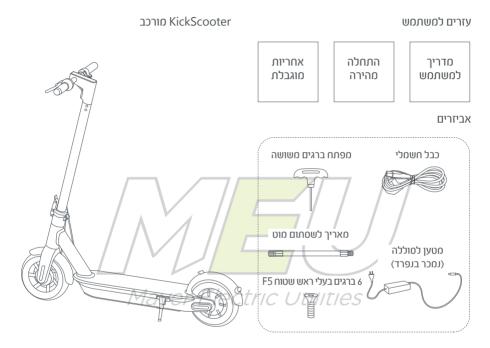

### 2. תכולת אריזה

בעת הוצאתו של KickScooter מן האריזה יש לוודא שהפריטים המפורטים לעיל נמצאים בתוך האריזה. אם רכיב כלשהו חסר, נא ליצור קשר עם הספק/המפיץ או מרכז השירות הקרוב ביותר (ראו "יצירת קשר" במדריך למשתמש). אם כל הרכיבים קיימים ותקינים, ניתן להרכיב את KickScooter החדש.

> נא לשמור את הקופסה ואת חומרי האריזה למקרה שיהיה צורך לשנע את KickScooter בעתיד. יש לזכור לכבות את KickScooter ולנתק את הכבל החשמלי לפני ההרכבה, הוספת אביזרים או ניקוי של גוף המוצר.