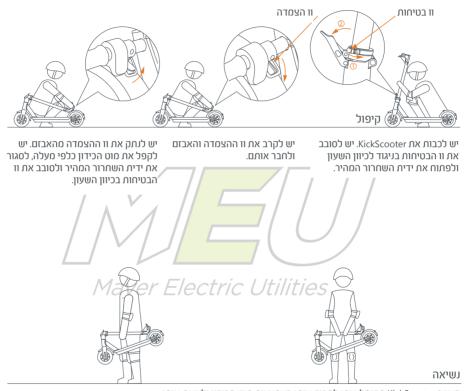

### 9. קיפול ונשיאה

כאשר KickScooter מקופל, ניתן להרים אותו באמצעות מוט הכידון ולשאת אותו.