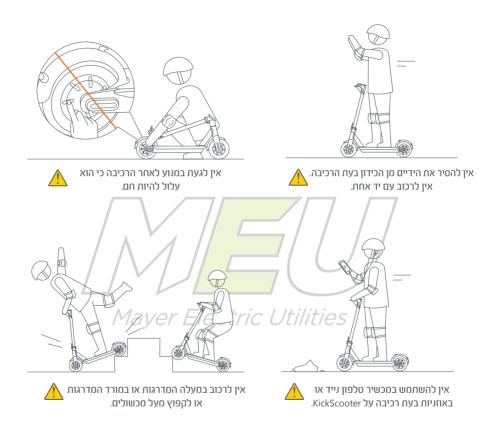

### 8. אזהרות

### אזהרה אי ציות להוראות הבאות עלול לגרום לפציעה חמורה.

אזהרה יש לאחוז את הכידון בשתי הידיים תמיד בשל הסכנה לפציעה חמורה כתוצאה מאיבוד שליטה ונפילות.

### אזהרה

ידית הבלם.

בעת בלימה חזקה קיימת סכנה של פציעה ונפילות כתוצאה מאיבוד האחיזה. שימרו על מהירות מתונה ושימו לב לסכנות אפשרויות.