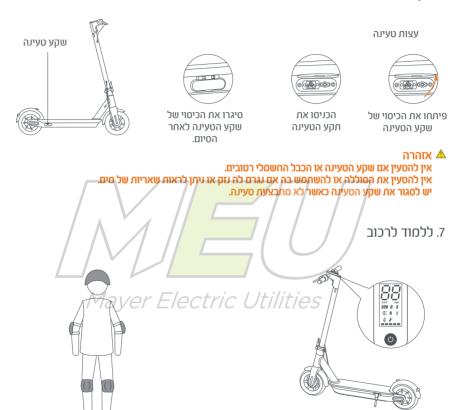

### 6. טעינה

יש לחבוש קסדה תיקנית וציוד הגנה אחר כדי למזער פציעה כלשהי.

ובידקו את רמת הטעינה. יש KickScooter הדליקו את אליקו את KickScooter הדליקו את להטעין את להטעין את אמר האנרא אמר אמר האטרין את אמר אמר אמר אמר האטרים אונד אינד אינד אינדער אינד

2. עימדו עם רגל אחת על משטח הרגליים ודחפו עם הרגל השנייה את הקרקע כדי להתחיל ברכיבה.

4. האטו על-ידי שחרור המצערת ובלמו בעזרת

3. הניחו את הרגל השנייה על משטח הרגליים כך ששתי הרגליים תהיינה יציבות. לחצו על המצערת בצד ימין כדי להגביר את המהירות כאשר יש שיווי

5. כדי לפנות, יש להטוח את הגוף ולסובב מעט את הידית.

### אזהרה

ידית הבלם.

בעת בלימה חזקה קיימת סכנה של פציעה ונפילות כתוצאה מאיבוד האחיזה. שימרו על מהירות מתונה ושימו לב לסכנות אפשרויות.