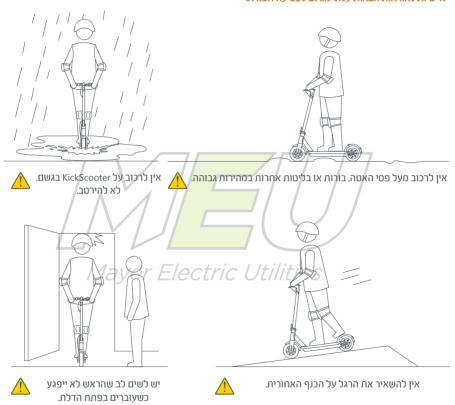

- 9. היה ערני! בדוק את הסביבה הרחוקה מ- KickScooter והקרובה אליו העיניים הן הכלי הטוב ביותר להימנעות בטוחה ממכשולים ומשטחים קשים למעבר (כולל קרקע רטובה, חול, חצץ, קרח ועוד).
- 10. כדי להפחית את הסיכוי לפציעה, יש לקרוא את כל הוראות ה"זהירות" ו"אזהרות" המופיעות במדריך זה ולציית להן. אין לרכוב במהירות מופרזת. אסור בתכלית האיסור לרכוב בדרכים שבהן נוסעים כלי רכב ממונעים. היצרן ממליץ על רכיבה לבני 16 ומעלה בלבד. יש לציית להוראות הבטיחות הבאות תמיד:
  - א. אנשים שאינם מורשים לרכוב על KickScooter:
  - i. אדם שנמצא תחת השפעה של אלכוהול או סמים:
  - ii. אדם החולה במחלה שמסכנת אותו אם הוא עוסק בפעילות גופנית מאומצת.
  - iii. אדם הסובל מבעיות בשיווי המשקל או מיומנויות מוטוריות אשר יקשו עליו לשמור על שיווי משקל.
    - iv. אדם שמשקלו חורג מגבולות המותר (ראו "מפרט").
      - v. נשיח הרוח.
      - ב. רוכבים מתחת לגיל 18 חייבים בליווי מבוגר.
- ג. יש לציית לתקנות ולחוקים המקומיים בעת הר<mark>כיבה על מוצר זה</mark> אין לרכוב במקומות שבהם החוק אוסר על רכיבה. ד. כדי לרכוב באופן בטיחותי, יש לראות היטב את המתרחש מקדימה ולהיות גלוי ונראה היטב לאחרים.
- ד. כדי כד כוב באופן בטידוות, יש כד אורודיטב את הכותר ווש מקדיכוה וכדיות גכדי תראודויטב כאוודים. ה. אין לרכוב בשלג, בגשם או בדרכים רטובות, בוציות, קפואו<mark>ת או</mark> חלקות מסיבה כלשהי. אין לרכוב מעל מכשולים
  - וז. אין כדכוב בשכג, בגשם או בדרכים רטובות, בוציות, קפואות או דוכקות נוטיבו ככשוף. אין כרכוב נועל נוכשול (חול, חצץ או ענפים). הדבר עלול לגרום לאיבוד של <mark>שיווי המשקל או</mark> האחיזה ונפילה.
    - 11. אין לנסות להטעין את KickScooter אם המטען או השקע ה<mark>חשמל</mark>י רטובים.
- 12. בדומה למכשירים חשמליים אחרים, יש להשת<mark>מש במגן מתח ב</mark>עת הטעינה כדי להגן על KickScooter מפני נזק שעלול להיגרם כתוצאה מנחשולי מתח ועליות מתח. יש להשתמש במטען המסופק על-ידי Segway בלבד. אין להשתמש במטען ששייך לדגמים אחרים של המוצר.
- 13. יש להשתמש בחלקים ובאביזרים שאושרו על-ידי Ninebot או Segway בלבר. אין לבצע שינויים ב- KickScooter. שינויים עלולים לפגוע בפעולתו של KickScooter, לגרום לפציעה ו/או נזק חמורים ולבטל "אחריות מוגבלת".