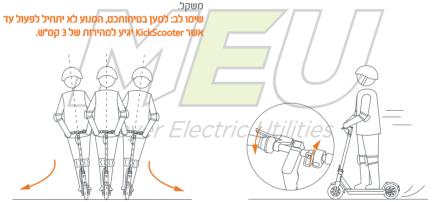

#### רכיבה בטוחה

- 1. KickScooter הוא מוצר המיועד לשימוש בשעות הפנאי. כדי לשלוט במיומנות הרכיבה, יש להתאמן. חברת Ninebot Beijing Tech Co. Ltd (כלומר Ninebot Inc, חברות הבת שלה וסניפיה) וחברת Segway Inc עושאות באחריות על פציעות או נזקים כלשהם שעלולים להיגרם בעקבות חוסר ניסיונו של הרוכב או אי ציות להוראות במסמר זה.
- 2. חשוב להבין כי ניתן למזער את הסכנה באמצעות ציות לכל ההוראות והאזהרות במדריך זה, אולם לא ניתן למנוע את כל הסכנות. יש לזכור שבעת רכיבה על KickScooter ניתן להיפצע כתוצאה מאיבוד שליטה, מהתנגשויות ומנפילות. בעת כניסה למרחבים ציבוריים יש לציית לתקנות ולחוקים המקומיים. בדומה לכלי תחבורה אחרים, מהירויות גבוהות יותר מצריכות מרחקי בלימה ארוכים יותר. בלימה פתאומית במשטחים חלקים עלולה לגרום לאיבוד שליטה או לנפילה. יש להיזהר ולשמור תמיד על מרחק בטוח מאנשים ומכלי תחבורה אחרים בעת הרכיבה. יש לשמור על ערנות ולהאט בעת כניסה למקומות בלתי מוכרים.
- 3. יש לחבוש קסדה בעת רכיבה תמיד. יש להשתמש בקסדה שאושרה לשימוש ברכיבה על אופניים או גלגשת. רצועת הסנטר צריכה להתאים היטב. הקסדה צריכה להגן היטב גם על החלק האחורי של הראש.
- 4. אין לבצע רכיבה ראשונה במקום שעלולים להיות בו ילדים, הולכי רגל, חיות מחמד, כלי תחבורה, אופניים או מכשולים אחרים ומפגעים אפשריים.
- . יש לכבד הולכי רגל על-ידי רכיבה בצד הימני של הדרך, ניתן לעבור לצד השסאלי כאשר הוא פנוי. בעת התקרבות להולכי רגל מקדימה, יש להישאר בצד הימני ולהאט. אין להבהיל הולכי רגל. בעת התקרבות להולכי רגל מאחור, יש להכריז על ההתקרבות ולהאט עד למהירות הליכה כאשר עוברים אותם. נא לציית לחוקי התנועה ולתקנות בסצבים שונים.
- 6. במקומות נטולי חוקים יש לציית להוראות הבטיחות המפורטות במדריך זה. חברת Ninebot Inc וחברת Segway Inc אינן נושאות באחריות על נזקים כלשהם לרכוש, פציעות אישיות/מוות, תאונות או סכסוכים משפטיים שנגרמו כתוצאה מהפרה של הוראות הבטיחות
- 7. אין לאפשר לאיש לרכוב על KickScooter שלך לבדו אלא אם קרא בעיון מדריך זה וצפה בסרטון ההדרכה "הדרכה לרוכב חדש" ביישומון. בטיחותם של רוכבים חדשים הנה באחריותך. יש לסייע לרוכבים חדשים עד אשר הם שולטים היטב בפעולות הבסיסיות הנדרשות לרכיבה על KickScooter. יש לוודא שכל רוכב חדש חובש קסדה ואמצעי הגנה אחרים.
- 8. לפני כל רכיבה יש לבדוק אם קיימים חיבורים רופפים או רכיבים פגומים. אם KickScooter משמיע רעשים 8. לפני כל רכיבה יש לבדוק אם קיימים חיבורים רופפים או רכיבים מיד. יש לבצע אבחון באמצעות יישומון -Segway בלתי אופייניים או צפצופי התראה, יש להפסיק את הרכיבה מיד. יש לבצע אבחון באמצעות יישומון Ninebot וליצור קשר עם הספק/המפיץ לצורך קבלת שירות.